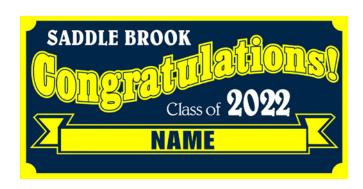

## SBHS FOOTBALL & SADDLE BROOK SPIRIT LEADERS COMBO FUNDRAISER

**DEADLINE: WEDNESDAY, JUNE 1st** 

\*\* Late orders cannot be accepted \*\*

Please support the SBHS Football Team and the Saddle Brook Spirit Leaders by purchasing a Lawn Sign for your Graduate!

High School - 8th Grade - 6th Grade - Kindergarten - Pre-School

4 Feet Wide x 2 Feet Tall Metal Stakes Attached

**Personalize with First Name** 

\$45 per sign

Order Form & Payment DUE BY WEDNESDAY, June 1st