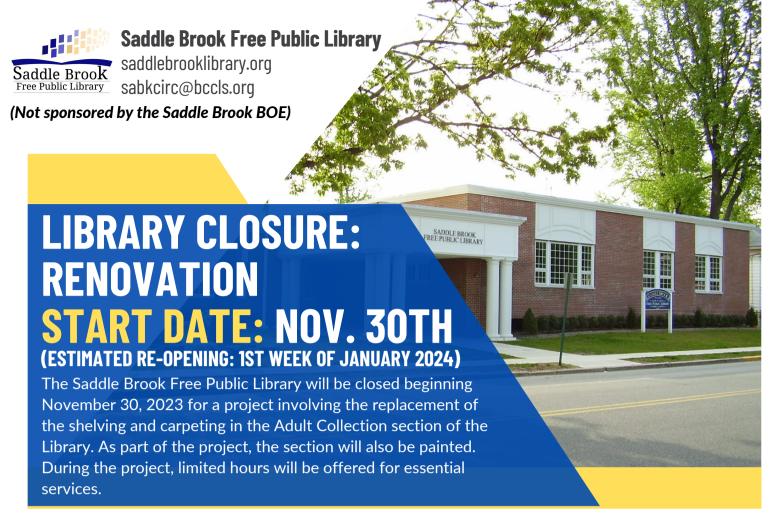

## **Limited Hours & Service**

Limited services (new Library cards, assistance with Library accounts, and loan request pick up) will be available during the closure. Library staff will be available on a reduced schedule (see our website and social media for details). During those hours you may access the Library via the rear entrance (off Congress Street) by ringing the doorbell. A staff member will then let you into the building.